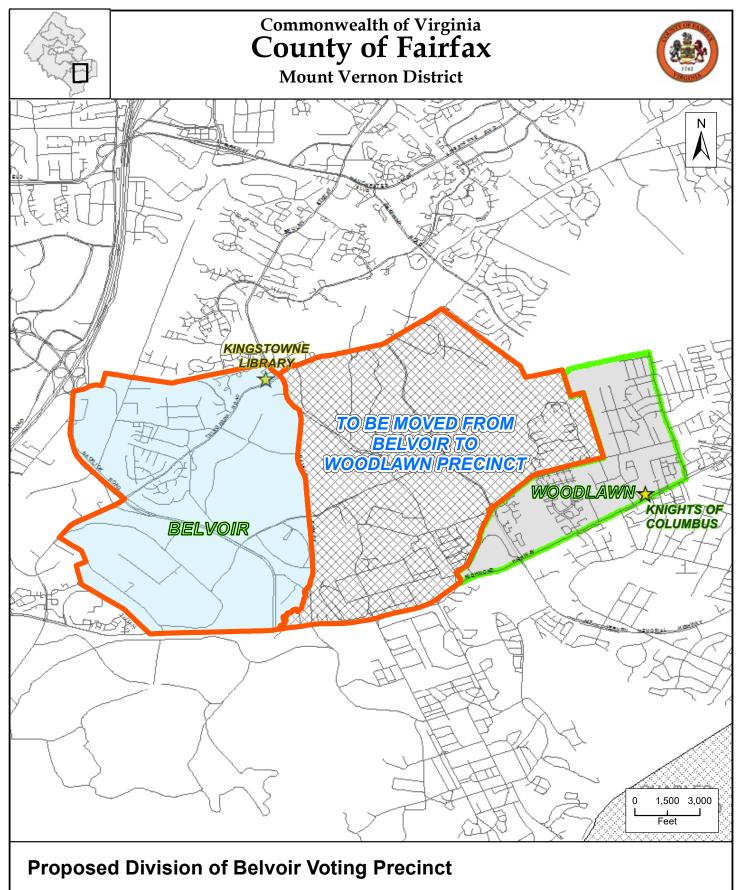

| 4:00 | Public Hearing on RZ 2014-SP-005 (Christopher Land, LLC.) (Springfield District)                                                                                                   |
|------|------------------------------------------------------------------------------------------------------------------------------------------------------------------------------------|
| 4:30 | Public Hearing on SE 2014-SU-044 (Gita D. Kumar / Peek A<br>Boo Child Care Inc.) (Sully District)                                                                                  |
| 4:30 | Public Hearing on SE 2014-SU-042 (Montessori Mansion / Naima Qadir Dar) (Sully District)                                                                                           |
| 4:30 | Public Hearing on SE 2014-SU-031 (Mary Gray / Elf Exploring,<br>Learning & Fun (Sully District)                                                                                    |
| 5:00 | Public Hearing on SEA 94-M-047-02 (Home Depot U.S.A., Inc.) (Mason District)                                                                                                       |
| 5:00 | Public Hearing to Amend the Deed of Lease with McLean Youth<br>Athletics of Board-Owned Property at 1311 Spring Hill Road<br>(Holladay Field)(Dranesville District)                |
| 5:00 | Public Hearing to Establish the Old Columbia Pike Community<br>Parking District (Mason District)                                                                                   |
| 5:00 | Public Hearing on Proposed Amendment to The Code of the<br>County of Fairfax, Virginia, to Add a New Chapter, Chapter 125<br>(Resident Curator Program Ordinance)                  |
| 5:30 | Public Hearing to Consider an Ordinance to Amend and<br>Readopt Fairfax County Code Sections 7-2-4, 7-2-8, 7-2-12,<br>and 7-2-13 Relating to Election Precincts and Polling Places |
| 5:30 | Public Hearing on RZ 2014-PR-013 (Tysons West Assemblage, LLC.) (Providence District)                                                                                              |
| 5:30 | Public Hearing on SE 2014-PR-040 (Tysons West Assemblage, LLC.) (Providence District)                                                                                              |
| 5:30 | Public Hearing on PCA 88-S-022 (Union Mill Associates Limited Partnership) (Sully District)                                                                                        |