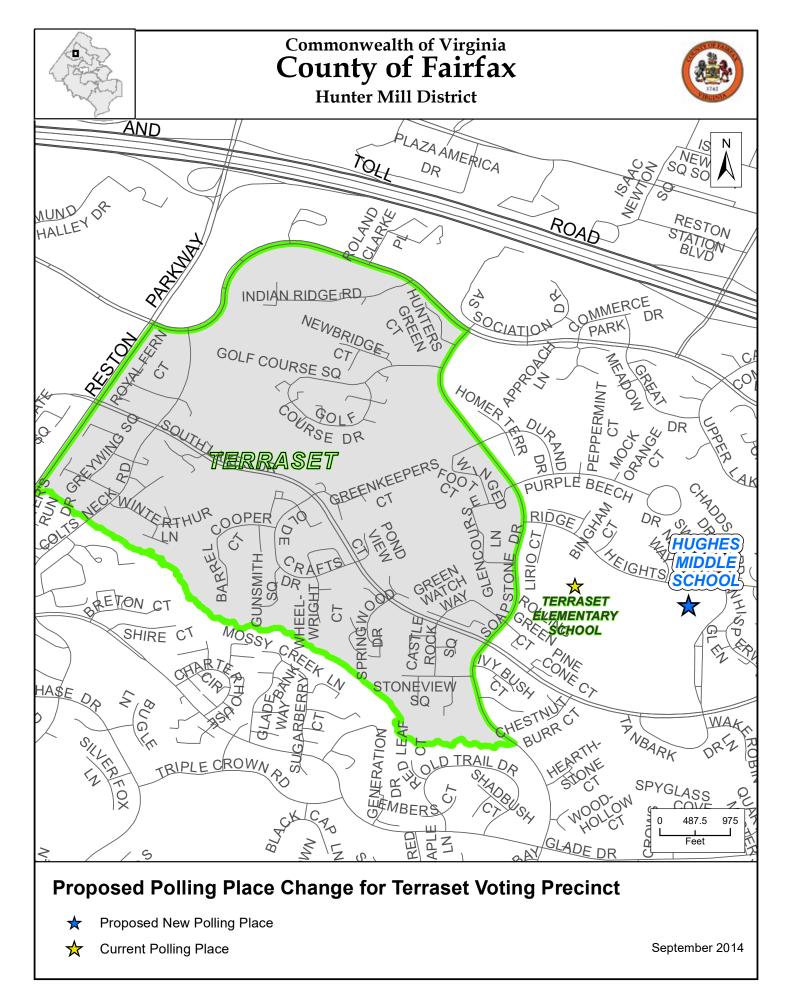

| 4:00 | Public Hearing on RZ 2014-SP-005 (Christopher Land, LLC.) (Springfield District)                                                                                                   |
|------|------------------------------------------------------------------------------------------------------------------------------------------------------------------------------------|
| 4:30 | Public Hearing on SE 2014-SU-044 (Gita D. Kumar / Peek A<br>Boo Child Care Inc.) (Sully District)                                                                                  |
| 4:30 | Public Hearing on SE 2014-SU-042 (Montessori Mansion / Naima Qadir Dar) (Sully District)                                                                                           |
| 4:30 | Public Hearing on SE 2014-SU-031 (Mary Gray / Elf Exploring,<br>Learning & Fun (Sully District)                                                                                    |
| 5:00 | Public Hearing on SEA 94-M-047-02 (Home Depot U.S.A., Inc.) (Mason District)                                                                                                       |
| 5:00 | Public Hearing to Amend the Deed of Lease with McLean Youth<br>Athletics of Board-Owned Property at 1311 Spring Hill Road<br>(Holladay Field)(Dranesville District)                |
| 5:00 | Public Hearing to Establish the Old Columbia Pike Community<br>Parking District (Mason District)                                                                                   |
| 5:00 | Public Hearing on Proposed Amendment to The Code of the<br>County of Fairfax, Virginia, to Add a New Chapter, Chapter 125<br>(Resident Curator Program Ordinance)                  |
| 5:30 | Public Hearing to Consider an Ordinance to Amend and<br>Readopt Fairfax County Code Sections 7-2-4, 7-2-8, 7-2-12,<br>and 7-2-13 Relating to Election Precincts and Polling Places |
| 5:30 | Public Hearing on RZ 2014-PR-013 (Tysons West Assemblage, LLC.) (Providence District)                                                                                              |
| 5:30 | Public Hearing on SE 2014-PR-040 (Tysons West Assemblage, LLC.) (Providence District)                                                                                              |
| 5:30 | Public Hearing on PCA 88-S-022 (Union Mill Associates Limited Partnership) (Sully District)                                                                                        |