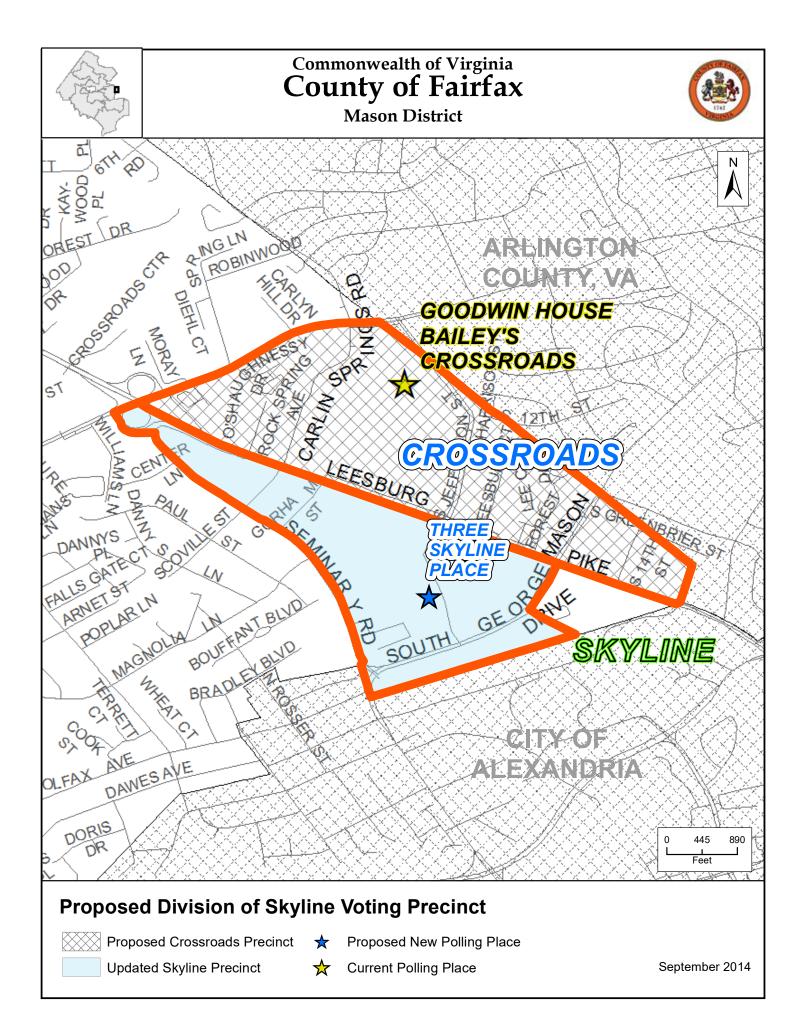

| 4:00 | Public Hearing on RZ 2014-SP-005 (Christopher Land, LLC.) (Springfield District)                                                                                                   |
|------|------------------------------------------------------------------------------------------------------------------------------------------------------------------------------------|
| 4:30 | Public Hearing on SE 2014-SU-044 (Gita D. Kumar / Peek A<br>Boo Child Care Inc.) (Sully District)                                                                                  |
| 4:30 | Public Hearing on SE 2014-SU-042 (Montessori Mansion / Naima Qadir Dar) (Sully District)                                                                                           |
| 4:30 | Public Hearing on SE 2014-SU-031 (Mary Gray / Elf Exploring,<br>Learning & Fun (Sully District)                                                                                    |
| 5:00 | Public Hearing on SEA 94-M-047-02 (Home Depot U.S.A., Inc.) (Mason District)                                                                                                       |
| 5:00 | Public Hearing to Amend the Deed of Lease with McLean Youth<br>Athletics of Board-Owned Property at 1311 Spring Hill Road<br>(Holladay Field)(Dranesville District)                |
| 5:00 | Public Hearing to Establish the Old Columbia Pike Community<br>Parking District (Mason District)                                                                                   |
| 5:00 | Public Hearing on Proposed Amendment to The Code of the<br>County of Fairfax, Virginia, to Add a New Chapter, Chapter 125<br>(Resident Curator Program Ordinance)                  |
| 5:30 | Public Hearing to Consider an Ordinance to Amend and<br>Readopt Fairfax County Code Sections 7-2-4, 7-2-8, 7-2-12,<br>and 7-2-13 Relating to Election Precincts and Polling Places |
| 5:30 | Public Hearing on RZ 2014-PR-013 (Tysons West Assemblage, LLC.) (Providence District)                                                                                              |
| 5:30 | Public Hearing on SE 2014-PR-040 (Tysons West Assemblage, LLC.) (Providence District)                                                                                              |
| 5:30 | Public Hearing on PCA 88-S-022 (Union Mill Associates Limited Partnership) (Sully District)                                                                                        |