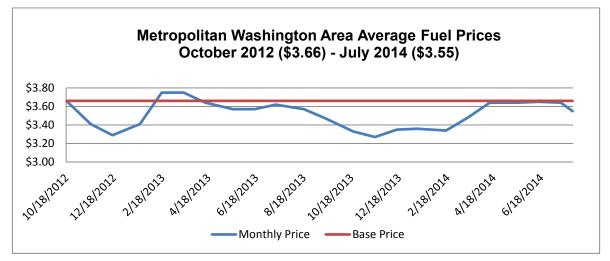

not be warranted.

In 2012, when rates were last changed, the price for a gallon of regular unleaded gasoline ranged from \$3.74, when staff conducted its analysis (June 2012) to \$3.66, when the Board adopted the 4.7 percent increase (October 2012). As of July 27, 2014, the cost of a gallon of regular unleaded gasoline in the Metropolitan Washington area was \$3.55, or slightly below the 2012 prices.<sup>3</sup> Table 4 shows the fluctuations in gasoline prices since the Board's October 2012 action. For the most part gasoline prices today are roughly comparable to prices in October 2012.

<sup>&</sup>lt;sup>3</sup> See AAA Mid-Atlantic Weekend Gas Watch (July 27, 2014), "Gas Prices Roll Back as Summer Driving Season Rolls On," available at http://midatlantic.aaa.com/pga/newsreleases.





2. Driver licensing data suggests rates are adequate to retain and attract taxicab drivers

As part of its analysis, staff reviewed data regarding taxicab driver license renewals and new issuances to assess whether existing rates are adequate to retain existing drivers and also to attract new drivers to the industry. Staff has considered stable or increasing issuance rates as an indication that license holders are generally satisfied with the income potential associated with driving a taxicab.

As shown in Table 5, below, in FY2014 DCCS issued a total of 839 taxicab driver licenses, or about a 7 percent increase from FY2013 license issuances. A portion of this increase may be related to the Board's February 2014 approval of 78 additional taxicab certificates. FY2014 taxicab license renew