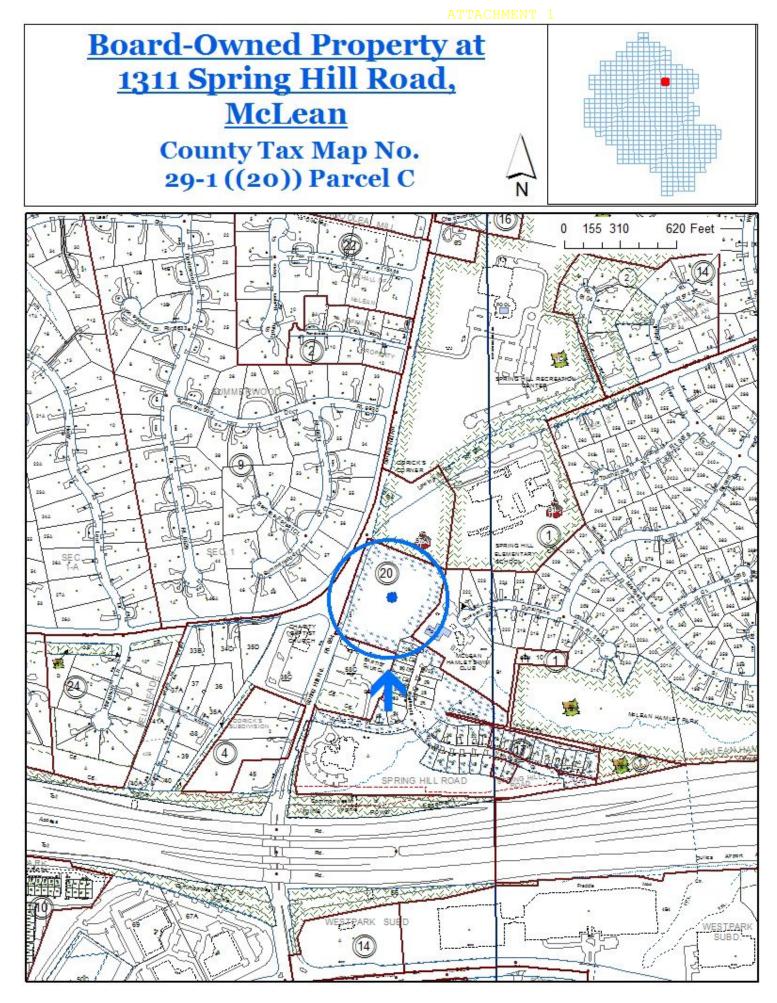

| 4:00 | Public Hearing on RZ 2014-SP-005 (Christopher Land, LLC.) (Springfield District)                                                                                                   |
|------|------------------------------------------------------------------------------------------------------------------------------------------------------------------------------------|
| 4:30 | Public Hearing on SE 2014-SU-044 (Gita D. Kumar / Peek A<br>Boo Child Care Inc.) (Sully District)                                                                                  |
| 4:30 | Public Hearing on SE 2014-SU-042 (Montessori Mansion / Naima Qadir Dar) (Sully District)                                                                                           |
| 4:30 | Public Hearing on SE 2014-SU-031 (Mary Gray / Elf Exploring,<br>Learning & Fun (Sully District)                                                                                    |
| 5:00 | Public Hearing on SEA 94-M-047-02 (Home Depot U.S.A., Inc.) (Mason District)                                                                                                       |
| 5:00 | Public Hearing to Amend the Deed of Lease with McLean Youth<br>Athletics of Board-Owned Property at 1311 Spring Hill Road<br>(Holladay Field)(Dranesville District)                |
| 5:00 | Public Hearing to Establish the Old Columbia Pike Community<br>Parking District (Mason District)                                                                                   |
| 5:00 | Public Hearing on Proposed Amendment to The Code of the<br>County of Fairfax, Virginia, to Add a New Chapter, Chapter 125<br>(Resident Curator Program Ordinance)                  |
| 5:30 | Public Hearing to Consider an Ordinance to Amend and<br>Readopt Fairfax County Code Sections 7-2-4, 7-2-8, 7-2-12,<br>and 7-2-13 Relating to Election Precincts and Polling Places |
| 5:30 | Public Hearing on RZ 2014-PR-013 (Tysons West Assemblage, LLC.) (Providence District)                                                                                              |
| 5:30 | Public Hearing on SE 2014-PR-040 (Tysons West Assemblage, LLC.) (Providence District)                                                                                              |
| 5:30 | Public Hearing on PCA 88-S-022 (Union Mill Associates Limited Partnership) (Sully District)                                                                                        |