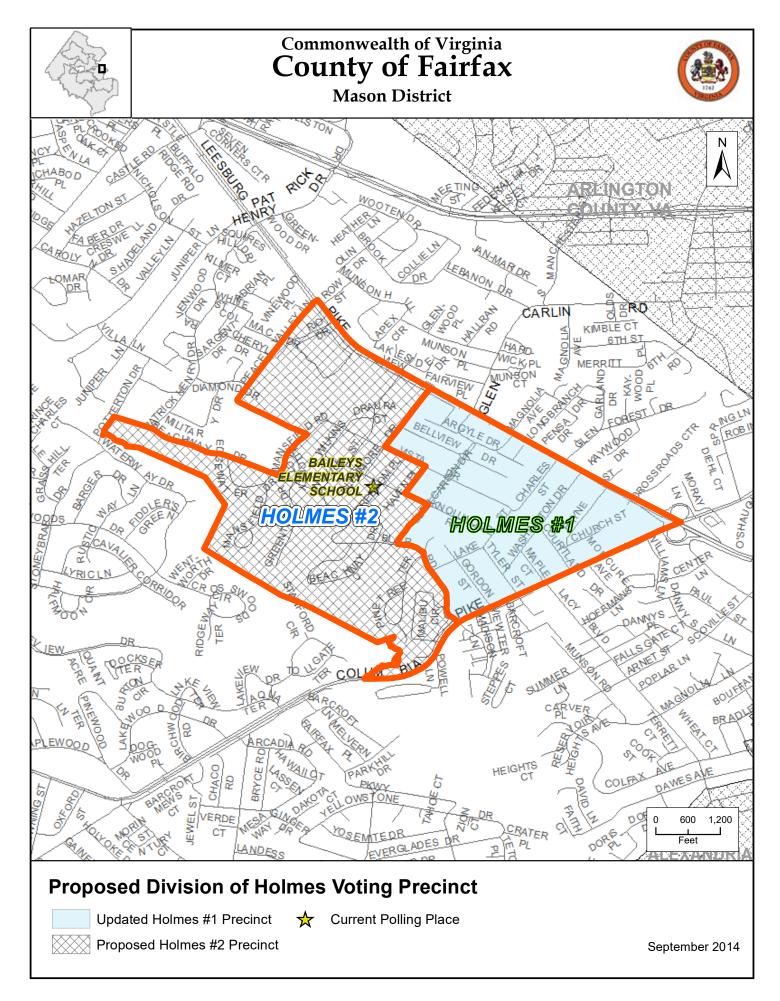

| 4:00 | Public Hearing on RZ 2014-SP-005 (Christopher Land, LLC.) (Springfield District)                                                                                                   |
|------|------------------------------------------------------------------------------------------------------------------------------------------------------------------------------------|
| 4:30 | Public Hearing on SE 2014-SU-044 (Gita D. Kumar / Peek A<br>Boo Child Care Inc.) (Sully District)                                                                                  |
| 4:30 | Public Hearing on SE 2014-SU-042 (Montessori Mansion / Naima Qadir Dar) (Sully District)                                                                                           |
| 4:30 | Public Hearing on SE 2014-SU-031 (Mary Gray / Elf Exploring,<br>Learning & Fun (Sully District)                                                                                    |
| 5:00 | Public Hearing on SEA 94-M-047-02 (Home Depot U.S.A., Inc.) (Mason District)                                                                                                       |
| 5:00 | Public Hearing to Amend the Deed of Lease with McLean Youth<br>Athletics of Board-Owned Property at 1311 Spring Hill Road<br>(Holladay Field)(Dranesville District)                |
| 5:00 | Public Hearing to Establish the Old Columbia Pike Community<br>Parking District (Mason District)                                                                                   |
| 5:00 | Public Hearing on Proposed Amendment to The Code of the<br>County of Fairfax, Virginia, to Add a New Chapter, Chapter 125<br>(Resident Curator Program Ordinance)                  |
| 5:30 | Public Hearing to Consider an Ordinance to Amend and<br>Readopt Fairfax County Code Sections 7-2-4, 7-2-8, 7-2-12,<br>and 7-2-13 Relating to Election Precincts and Polling Places |
| 5:30 | Public Hearing on RZ 2014-PR-013 (Tysons West Assemblage, LLC.) (Providence District)                                                                                              |
| 5:30 | Public Hearing on SE 2014-PR-040 (Tysons West Assemblage, LLC.) (Providence District)                                                                                              |
| 5:30 | Public Hearing on PCA 88-S-022 (Union Mill Associates Limited Partnership) (Sully District)                                                                                        |