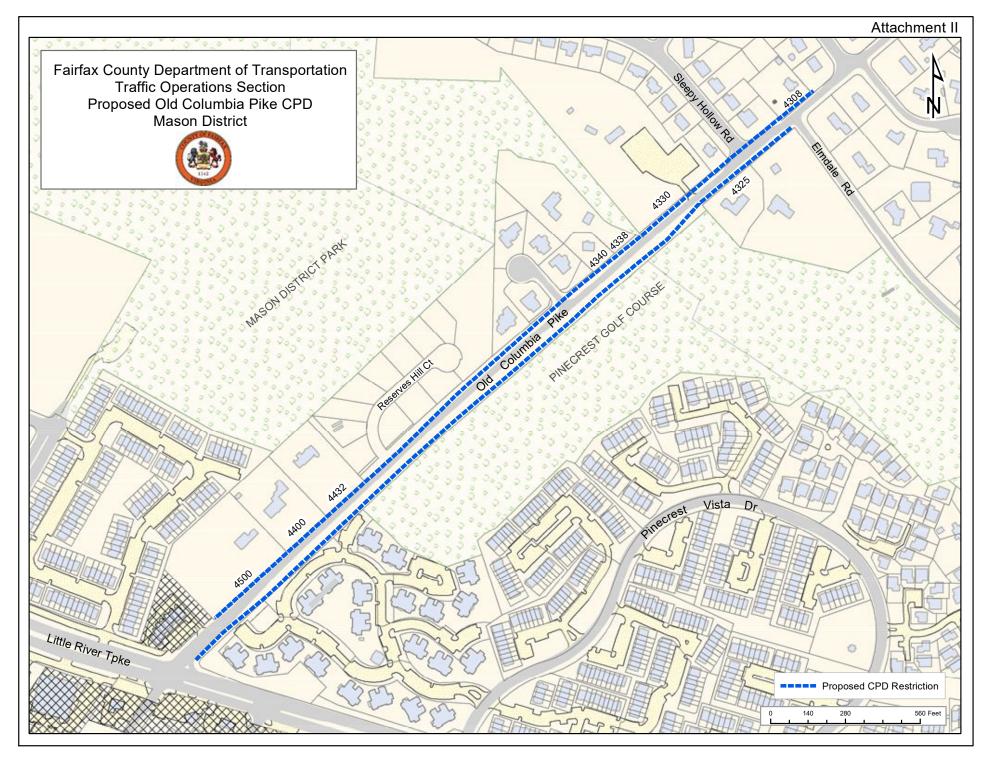

| 4:00 | Public Hearing on RZ 2014-SP-005 (Christopher Land, LLC.) (Springfield District)                                                                                                   |
|------|------------------------------------------------------------------------------------------------------------------------------------------------------------------------------------|
| 4:30 | Public Hearing on SE 2014-SU-044 (Gita D. Kumar / Peek A<br>Boo Child Care Inc.) (Sully District)                                                                                  |
| 4:30 | Public Hearing on SE 2014-SU-042 (Montessori Mansion / Naima Qadir Dar) (Sully District)                                                                                           |
| 4:30 | Public Hearing on SE 2014-SU-031 (Mary Gray / Elf Exploring,<br>Learning & Fun (Sully District)                                                                                    |
| 5:00 | Public Hearing on SEA 94-M-047-02 (Home Depot U.S.A., Inc.) (Mason District)                                                                                                       |
| 5:00 | Public Hearing to Amend the Deed of Lease with McLean Youth<br>Athletics of Board-Owned Property at 1311 Spring Hill Road<br>(Holladay Field)(Dranesville District)                |
| 5:00 | Public Hearing to Establish the Old Columbia Pike Community<br>Parking District (Mason District)                                                                                   |
| 5:00 | Public Hearing on Proposed Amendment to The Code of the<br>County of Fairfax, Virginia, to Add a New Chapter, Chapter 125<br>(Resident Curator Program Ordinance)                  |
| 5:30 | Public Hearing to Consider an Ordinance to Amend and<br>Readopt Fairfax County Code Sections 7-2-4, 7-2-8, 7-2-12,<br>and 7-2-13 Relating to Election Precincts and Polling Places |
| 5:30 | Public Hearing on RZ 2014-PR-013 (Tysons West Assemblage, LLC.) (Providence District)                                                                                              |
| 5:30 | Public Hearing on SE 2014-PR-040 (Tysons West Assemblage, LLC.) (Providence District)                                                                                              |
| 5:30 | Public Hearing on PCA 88-S-022 (Union Mill Associates Limited Partnership) (Sully District)                                                                                        |