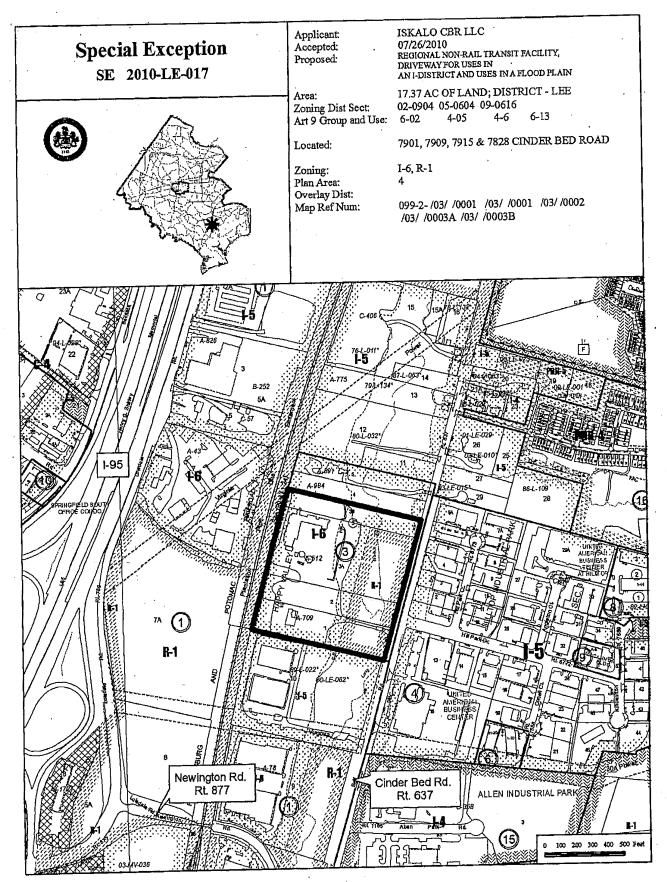

and remain in full force and effect. Staff believes that approval of the request for twelve (12) months additional time is in the public interest and recommends that it be approved.

FISCAL IMPACT: None

## ENCLOSED DOCUMENTS:

Attachment 1: Locator Map Attachment 2: Letter dated March 9, 2011, to David R. Gill Attachment 3: Letter dated August 19, 2014, to Leslie B. Johnson

## STAFF:

Robert A. Stalzer, Deputy County Executive Fred R. Selden, Director, Department of Planning and Zoning (DPZ) Barbara C. Berlin, Director, Zoning Evaluation Division (ZED), DPZ Kevin J. Guinaw, Chief, Special Projects/Applications/Management Branch, ZED, DPZ Pamela Nee, Chief, Environment and Development Review Branch, Planning Division, DPZ Stephen Gardner, Staff Coordinator, ZED, DPZ

## **ATTACHMENT 1**





County of Fairfax, Virginia

To protect and enrich the quality of life for the people, neighborhoods and diverse communities of Fairfax County

March 9, 2011

David R. Gill McGuire Woods LLP 1750 Tysons Boulevard, Suite 1800 McLean, VA 22102

Re: Special Exception Application SE 2010-LE-017

Dear Mr. Gill:

At a regular meeting of the Board of Supervisors held on March 8, 2011, the Board approved Special Exception Application SE 2010-LE-017 in the name of Iskalo CBR, LLC. The subject property is located at 7828, 7901, 7909, 7915 Cinder Bed Road on approximately 17.37 acres of land, zoned I-6 and R-1 in the Lee District [Tax Map 99-2 ((3)) 1, 2, 3A and 3B]. The Board's action permits a regional non-rail transit facility (bus storage and maintenance facility), driveway for uses in an I-D