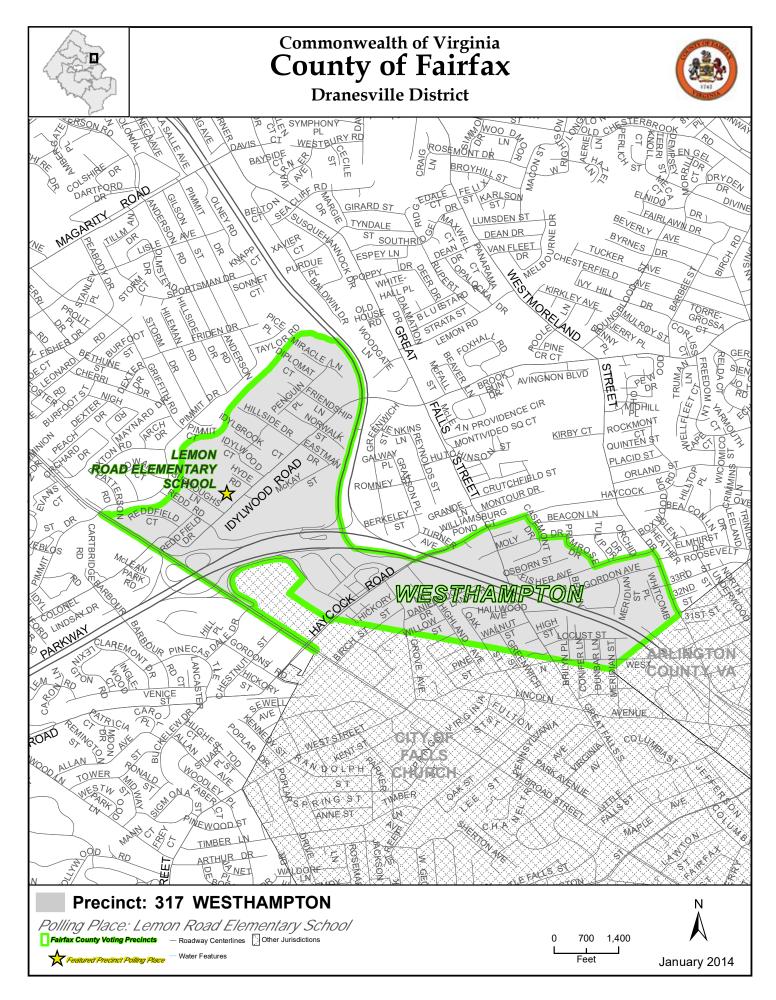

| 4:00 | Public Hearing on RZ 2014-SP-005 (Christopher Land, LLC.) (Springfield District)                                                                                                   |
|------|------------------------------------------------------------------------------------------------------------------------------------------------------------------------------------|
| 4:30 | Public Hearing on SE 2014-SU-044 (Gita D. Kumar / Peek A<br>Boo Child Care Inc.) (Sully District)                                                                                  |
| 4:30 | Public Hearing on SE 2014-SU-042 (Montessori Mansion / Naima Qadir Dar) (Sully District)                                                                                           |
| 4:30 | Public Hearing on SE 2014-SU-031 (Mary Gray / Elf Exploring,<br>Learning & Fun (Sully District)                                                                                    |
| 5:00 | Public Hearing on SEA 94-M-047-02 (Home Depot U.S.A., Inc.) (Mason District)                                                                                                       |
| 5:00 | Public Hearing to Amend the Deed of Lease with McLean Youth<br>Athletics of Board-Owned Property at 1311 Spring Hill Road<br>(Holladay Field)(Dranesville District)                |
| 5:00 | Public Hearing to Establish the Old Columbia Pike Community<br>Parking District (Mason District)                                                                                   |
| 5:00 | Public Hearing on Proposed Amendment to The Code of the<br>County of Fairfax, Virginia, to Add a New Chapter, Chapter 125<br>(Resident Curator Program Ordinance)                  |
| 5:30 | Public Hearing to Consider an Ordinance to Amend and<br>Readopt Fairfax County Code Sections 7-2-4, 7-2-8, 7-2-12,<br>and 7-2-13 Relating to Election Precincts and Polling Places |
| 5:30 | Public Hearing on RZ 2014-PR-013 (Tysons West Assemblage, LLC.) (Providence District)                                                                                              |
| 5:30 | Public Hearing on SE 2014-PR-040 (Tysons West Assemblage, LLC.) (Providence District)                                                                                              |
| 5:30 | Public Hearing on PCA 88-S-022 (Union Mill Associates Limited Partnership) (Sully District)                                                                                        |