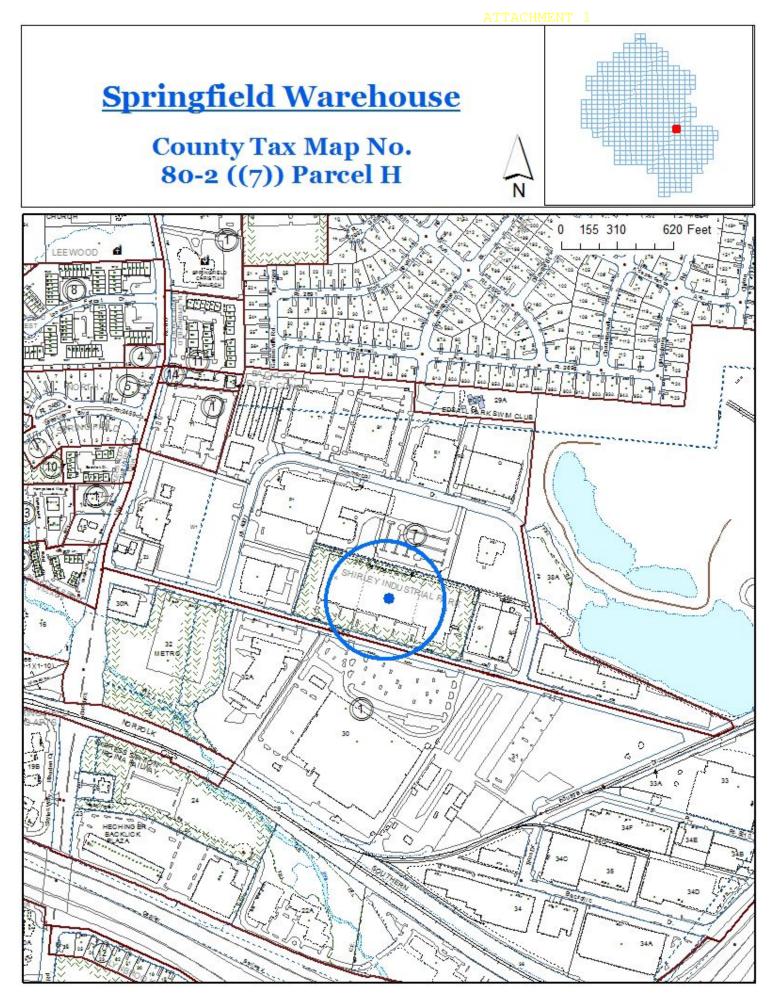

reas of the warehouse. At Fairfax 2015's election and the County's discretion, Fairfax 2015 has the option to extend the term for an additional term of one month unless notice to the contrary is given by either party thirty (30) days prior to the end of the current term, and in that event, the Lease shall

Board Agenda Item November 18, 2014

terminate at the end of the effective term. The License may be terminated without cause by the County with thirty (30) days written notice.

FISCAL IMPACT: None

<u>ENCLOSED DOCUMENTS</u>: Attachment 1 – Location Map Attachment 2 – License Agreement between County and Fairfax 2015, Inc.

<u>STAFF</u>: David J. Molchany, Deputy County Executive David M. Rohrer, Deputy County Executive Jose A. Comayagua, Jr., Director, Facilities Management Department



Revised 2012

# COUNTY OF FAIRFAX LICENSE AGREEMENT

THIS LICENSE AGREEMENT (hereinafter "License") is entered into as of the \_\_\_\_\_ day of \_\_\_\_\_, 2014 between the **Board of Supervisors of Fairfax County** (hereinafter the "County"), located at 12000 Government Center Parkway, Fairfax, Virginia 22035, and **Fairfax 2015**, a Section 501 (c) (3) non-profit (hereinafter "Licensee"), located at 12000 Government Center Parkway, Suite 251, Fairfax, Virginia 22035;

WHEREAS, in the summer of 2015, Fairfax County will host the World Police and Fire Games ("WPFG"), which provide recreational Olympic-style sports competitions for police and fire professionals around the world;

WHEREAS, Licensee was created to oversee all aspects of the WPFG including, but not limited to, the direction