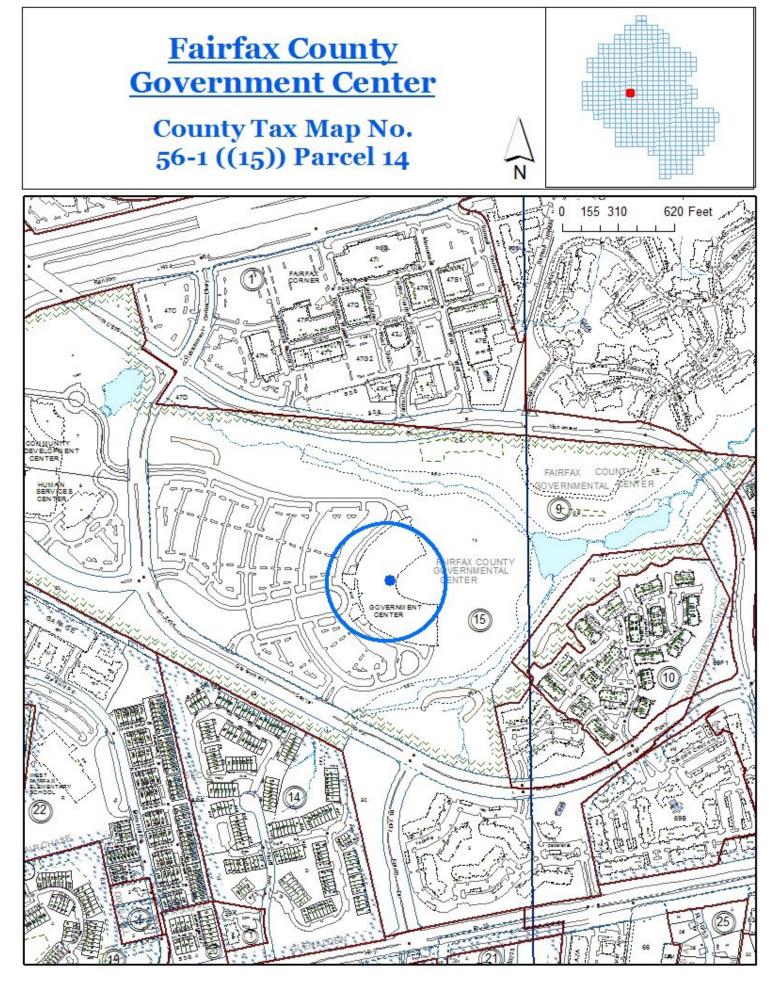

or an additional term of one month unless notice to the contrary is given by either party thirty (30) days prior to the end of the current term, and, in that event, the Lease

shall terminate at the end of the effective term. The Lease may be terminated without cause by either party with thirty (30) days written notice.

In accordance with Board Policy and Section 15.2-1800 of the <u>Code of Virginia</u>, a public hearing is required prior to the disposition of Board-leased property.

FISCAL IMPACT: None

<u>ENCLOSED DOCUMENTS</u>: Attachment 1 – Location Map Attachment 2 – Draft lease between County and Fairfax 2015, Inc.

<u>STAFF</u>: David J. Molchany, Deputy County Executive David M. Rohrer, Deputy County Executive Jose A. Comayagua, Jr., Director, Facilities Management Department





ATTACHMENT 2



# COUNTY OF FAIRFAX LEASE AGREEMENT

#### ATTACHMENT 2

# TABLE OF CONTENTS

| SECTION 1 PREMISES GRANT              |
|---------------------------------------|
| SECTION 2 TERM                        |
| SECTION 3 RENT                        |
| SECTION 4 USE                         |
| SECTION 5 DEFAULT                     |
| SECTION 6 PARKING                     |
| SECTION 7 MODIFICATIONS AND REPAIRS   |
| SECTION 8 SERVICES PROVIDED BY BOARD  |
| SECTION 9 LIABILITY AND INSURANCE     |
| SECTION 10 RESPONSIBILITIES OF TENANT |
| SECTION 11 DAMAGE BY FIRE OR CASUALTY |
| SECTION 12 SUBJECT TO ALL LAWS        |
| SECTION 13 ACCESS                     |
| SECTION 14 WAIVER                     |
| SECTION 15 NOTICE OF DEFECTS          |
| SECTION 16 QUIET POSSESSION