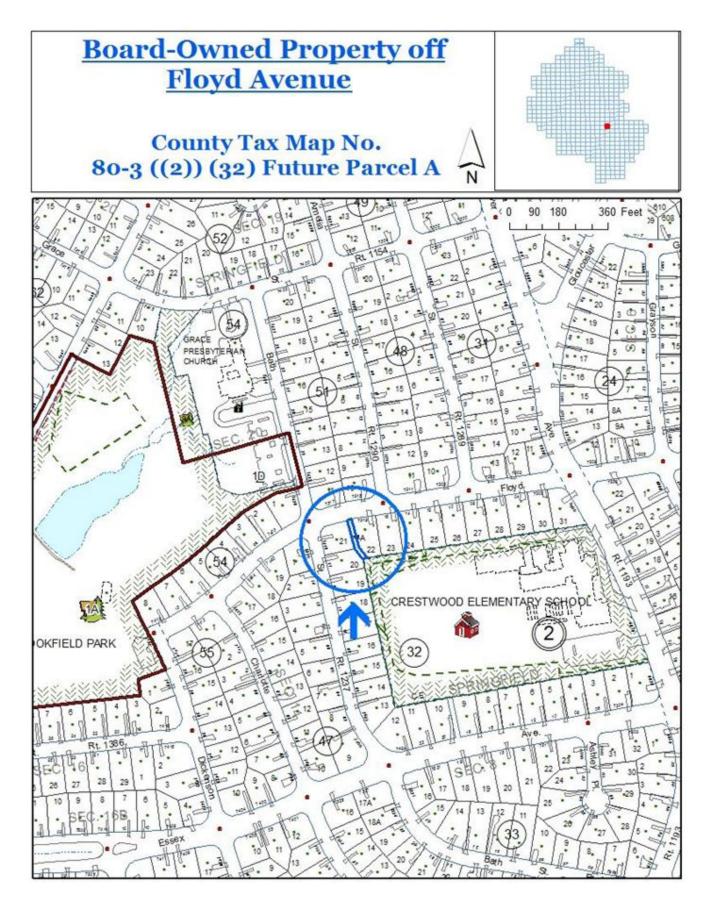

d since the small size of the parcel and its isolation from other public land make it unsuitable for any other public use, the County will serve the greater public benefit by conveying the parcel to Purchaser. Upon transfer, the parcel shall be assigned the Tax Map No. 80-3 ((2)) (32) Parcel A.

In accordance with Board Policy and section 15.2-1800 of the <u>Code of Virginia</u>, a public hearing is required prior to the disposition of Board-owned property.

<u>FISCAL IMPACT</u>: The proceeds from the sale will be deposited in the general fund.

ENCLOSED DOCUMENTS: Attachment 1 - Location Map 80-3

<u>STAFF</u>: David J. Molchany, Deputy County Executive James A. Patteson, Director, Public Works and Environmental Services José A. Comayagua, Jr., Director, Facilities Management Department



# ADMINISTRATIVE - 5

# Approval of "Watch for Children" Signs as Part of the Residential Traffic Administration Program (Sully District)

# ISSUE:

Board endorsement of "Watch for Children" signs, as part of the Residential Traffic Administration Program (RTAP).

# **RECOMMENDATION:**

The County Executive recommends that the Board endorse the installation of "Watch for Children" signs on the following road:

• Moore Road (Sully District)

In addition, the County Executive recommends that the Fairfax County Department of Transportation (FCDOT) be requested to schedule the installation of the approved measures as soon as possible.

# TIMING:

Board action is requested on November 18, 2014.

# BACKGROUND:

The RTAP allows for installation of "Watch for Children" signs at the primary entra